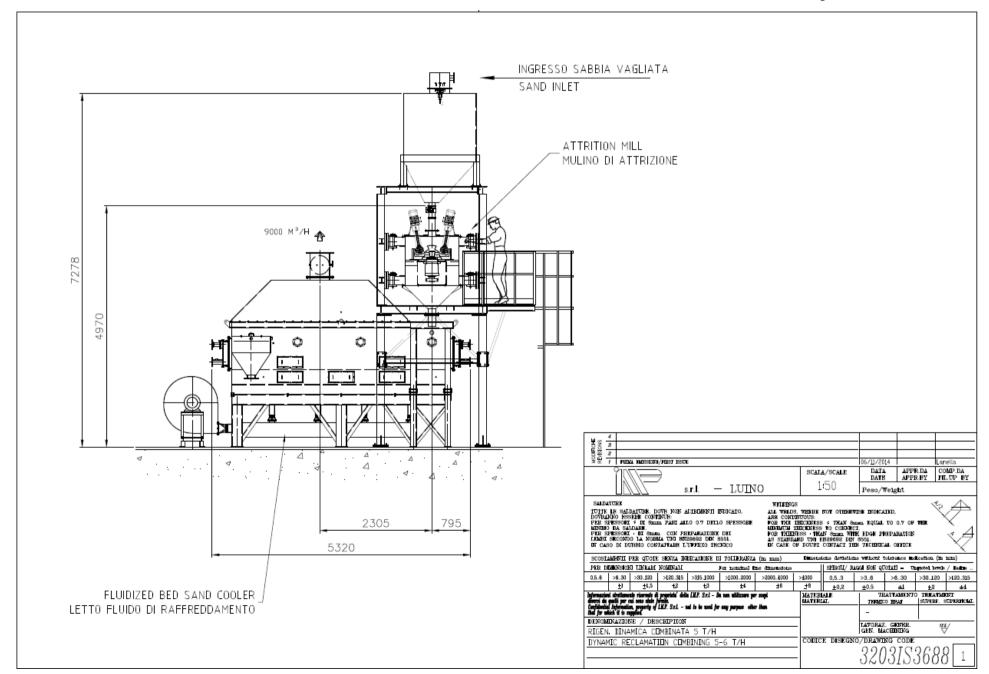

# AVAILABLE MACHINES ON STOCK Dynamic reclamation combining the attrition mill and fludized bed sand cooler 5-6 Ton/hour delivery

### Dynamic reclamation combining the attrition mill and fludized bed sand cooler: 5-6 Ton/hour delivery