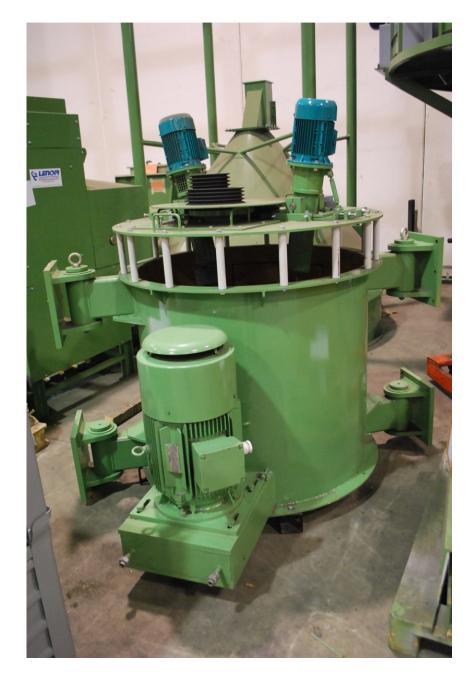

# AVAILABLE MACHINES ON STOCK Dynamic reclamation combining the attrition mill and fludized bed sand cooler 5-6 Ton/hour delivery

### Dynamic reclamation combining the attrition mill and fludized bed sand cooler: 5-6 Ton/hour delivery