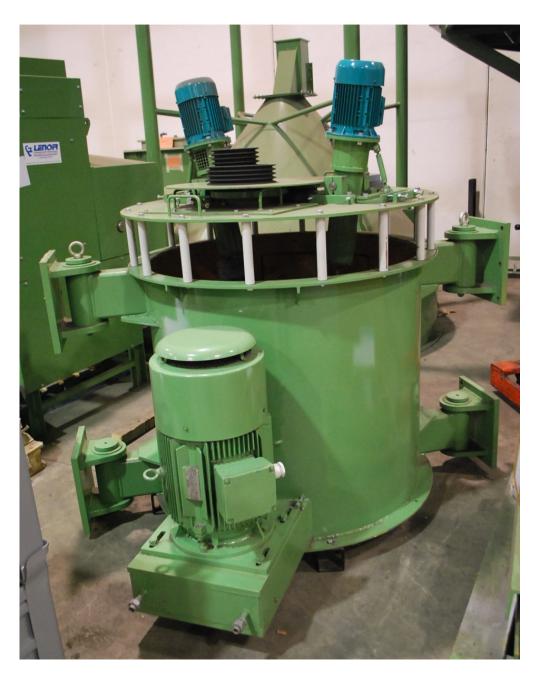

### AVAILABLE MACHINES ON STOCK New design attrition mill

New Design attrition mill equipped with grinding wheels

Capacity: 5-6 Ton/Hour

Installed Power: 25 kW