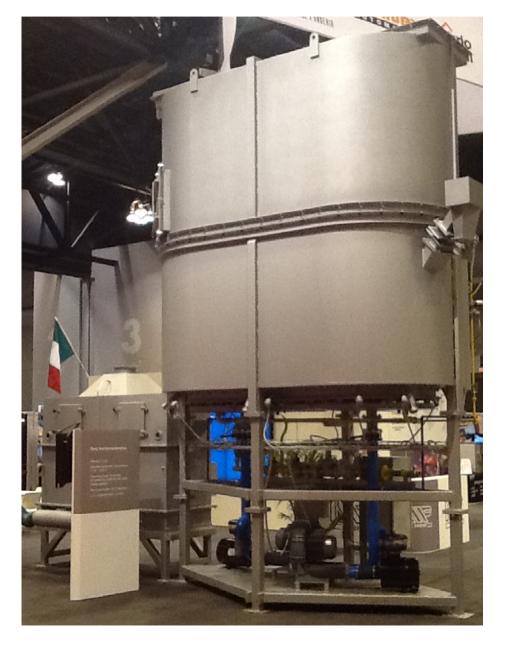

#### Gas fired thermal reclamation system : 2,5 Ton/Hour throughput

**TECHNICAL DATA :** 

### Throughput : **2,5 Ton/hour** Sand reclamation temperature : **600-800°C** Fuel : **natural gas** (methane) or **Propane gas** (GPL) Requested gas feeding pressure: **600 mb**

The system includes :

- Furnace
- Fluidized bed cooler
- Dust collector (filter)
- Electrical control panel (to be manufactured according to the Country where it will be installed)