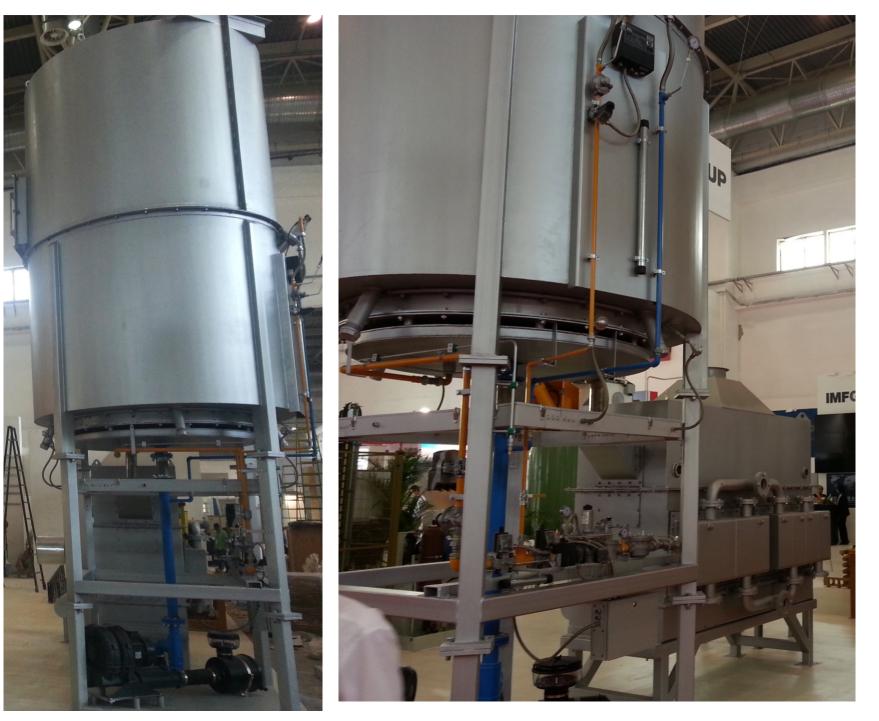

#### Gas fired thermal reclamation system : 1,5 Ton/Hour throughput

Gas fired thermal reclamation system : 1,5 Ton/Hour throughput

## TECHNICAL DATA

- Throughput :
- Sand reclamation temperature :
- Fuel :
- Requested gas feeding pressure :

## The system includes :

- Furnace
- Fluidized bed cooler
- Dust collector (filter)
- Electrical control panel (to be manufactured according to the Country where it will be installed)

1,5 Ton/hour 600-800°C natural gas (methane) or Propane gas (GPL) 600 mb